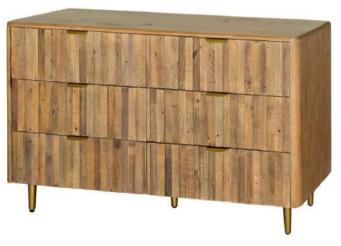

# **Cove Bedroom**

### Bedroom Range

The Cove Bedroom Range is made from reclaimed wood using tradition methods. The natural finish and rounded edges along with brass legs and handles give the collection a distinctive look.

### Specification

- Made from 100% Reclaimed Wood
- Brass Legs and Handles
- Natural Finish

3 Drawer Chest 84W X 87.5H X 42.5D

Blanket Box 125W X 48H X 39.5D

**Double** 147W X 129H X 203D **Kingsize** 161W X 129H X 216D **SuperKing** 193.5W X 129H X 216D