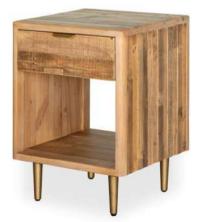

### Bedroom Range

The Cove Bedroom Range is made from reclaimed wood using tradition methods. The natural finish and rounded edges along with brass legs and handles give the collection a distinctive look.

Bedside 50W X 60H X 37D

**Double Wardrobe** 102W X 195H X 57.5D

**5 Drawer Tall Chest** 45W X 120H X 42.5D

**6 Drawer Wide Chest** 140W X 86H X 42.5D