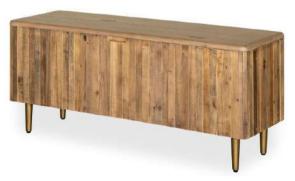

### Bedroom Range

The Cove Bedroom Range is made from reclaimed wood using tradition methods. The natural finish and rounded edges along with brass legs and handles give the collection a distinctive look.

### Specification

- Made from 100% Reclaimed Wood
- Brass Legs and Handles
- Natural Finish

3 Drawer Chest 84W X 87.5H X 42.5D

Blanket Box 125W X 48H X 39.5D

**Double** 147W X 129H X 203D **Kingsize** 161W X 129H X 216D **SuperKing** 193.5W X 129H X 216D