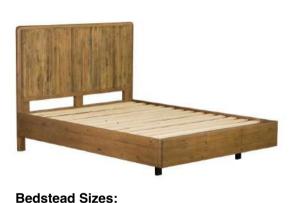

### Specification

- Made from 100% Reclaimed Wood
- Brass Legs and Handles
- Natural Finish

3 Drawer Chest 84W X 87.5H X 42.5D

Blanket Box 125W X 48H X 39.5D

**Double** 147W X 129H X 203D **Kingsize** 161W X 129H X 216D **SuperKing** 193.5W X 129H X 216D

Bedside 50W X 60H X 37D

**Double Wardrobe** 102W X 195H X 57.5D

**5 Drawer Tall Chest** 45W X 120H X 42.5D

**6 Drawer Wide Chest** 140W X 86H X 42.5D