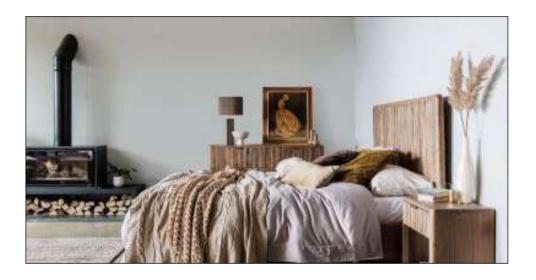

# **Cove Bedroom**

### Bedroom Range

The Cove Bedroom Range is made from reclaimed wood using tradition methods. The natural finish and rounded edges along with brass legs and handles give the collection a distinctive look.