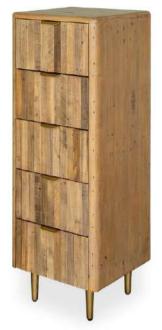

### Bedroom Range

The Cove Bedroom Range is made from reclaimed wood using tradition methods. The natural finish and rounded edges along with brass legs and handles give the collection a distinctive look.

Bedside 50W X 60H X 37D

**Double Wardrobe** 102W X 195H X 57.5D

**5 Drawer Tall Chest** 45W X 120H X 42.5D

**6 Drawer Wide Chest** 140W X 86H X 42.5D