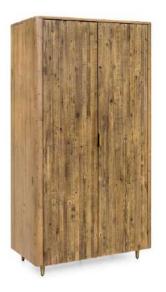

### Bedroom Range

The Cove Bedroom Range is made from reclaimed wood using tradition methods. The natural finish and rounded edges along with brass legs and handles give the collection a distinctive look.

Bedside 50W X 60H X 37D

**Double Wardrobe** 102W X 195H X 57.5D

**5 Drawer Tall Chest** 45W X 120H X 42.5D

**6 Drawer Wide Chest** 140W X 86H X 42.5D