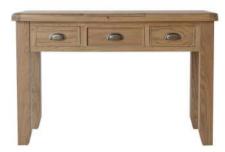

Bedframe w/ Fabric Headboard and Low Footboard

**2 over 3 Chest** 100W X 105H X 45D

6 Drawer Chest 140W X 85H X 45D

**2 Door Wardrobe** 110W X 200H X 57D

3 Door Wardrobe 150W X 200H X 57D

**Dressing Table** 120W X 80H X 45D