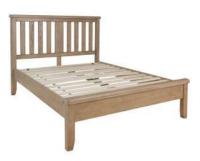

Bedframe w/ Wooden
Headboard and Low Footboard

**Bedside Cabinet** 42W X 58H X 32D

**Large Bedside Cabinet** 48W X 65H X 40D

**4 Drawer Chest** 60W X 100H X 40D

Bedframe w/ Fabric Headboard and Drawer Footboard

Bedframe w/ Fabric Headboard and Low Footboard

**2 over 3 Chest** 100W X 105H X 45D

6 Drawer Chest 140W X 85H X 45D

**2 Door Wardrobe** 110W X 200H X 57D

3 Door Wardrobe 150W X 200H X 57D

**Dressing Table** 120W X 80H X 45D