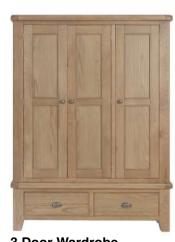

Bedframe w/ Fabric Headboard and Low Footboard

**2 over 3 Chest** 100W X 105H X 45D

6 Drawer Chest 140W X 85H X 45D

**2 Door Wardrobe** 110W X 200H X 57D

3 Door Wardrobe 150W X 200H X 57D

**Dressing Table** 120W X 80H X 45D