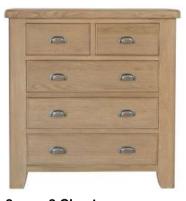

Bedframe w/ Wooden
Headboard and Low Footboard

**Bedside Cabinet** 42W X 58H X 32D

**Large Bedside Cabinet** 48W X 65H X 40D

**4 Drawer Chest** 60W X 100H X 40D

Bedframe w/ Fabric Headboard and Drawer Footboard