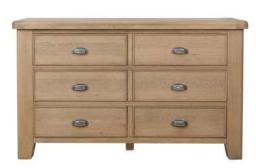

Bedframe w/ Fabric Headboard and Low Footboard

**2 over 3 Chest** 100W X 105H X 45D

6 Drawer Chest 140W X 85H X 45D

**2 Door Wardrobe** 110W X 200H X 57D

3 Door Wardrobe 150W X 200H X 57D

**Dressing Table** 120W X 80H X 45D