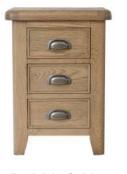

Bedframe w/ Wooden
Headboard and Low Footboard

**Bedside Cabinet** 42W X 58H X 32D

**Large Bedside Cabinet** 48W X 65H X 40D

**4 Drawer Chest** 60W X 100H X 40D

Bedframe w/ Fabric Headboard and Drawer Footboard