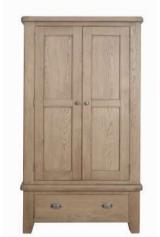

Bedframe w/ Fabric Headboard and Low Footboard

**2 over 3 Chest** 100W X 105H X 45D

6 Drawer Chest 140W X 85H X 45D

**2 Door Wardrobe** 110W X 200H X 57D

3 Door Wardrobe 150W X 200H X 57D

**Dressing Table** 120W X 80H X 45D