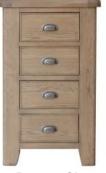

Bedframe w/ Wooden
Headboard and Low Footboard

**Bedside Cabinet** 42W X 58H X 32D

**Large Bedside Cabinet** 48W X 65H X 40D

**4 Drawer Chest** 60W X 100H X 40D

Bedframe w/ Fabric Headboard and Drawer Footboard