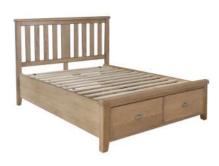

## Bedroom Range

A warm oak finish with beautifully rounded corners, the Harrow Collection brings an elegant yet traditional style to your living space.

Bedframe w/ Wooden Headboard and Drawer Footboard

Bedframe w/ Wooden
Headboard and Low Footboard

**Bedside Cabinet** 42W X 58H X 32D

**Large Bedside Cabinet** 48W X 65H X 40D

**4 Drawer Chest** 60W X 100H X 40D

Bedframe w/ Fabric Headboard and Drawer Footboard