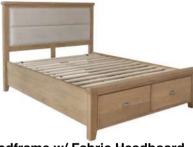

Bedframe w/ Fabric Headboard and Low Footboard

**2 over 3 Chest** 100W X 105H X 45D

6 Drawer Chest 140W X 85H X 45D

**2 Door Wardrobe** 110W X 200H X 57D

3 Door Wardrobe 150W X 200H X 57D

**Dressing Table** 120W X 80H X 45D