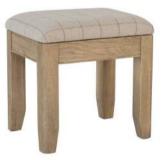

2 477281

Inverness

01463 251120

#### **Montrose**

01674 660806

Perth

01738 622261

www.gillies.co.uk

# Harrow

## Bedroom Range



A warm oak finish with beautifully rounded corners, the Harrow Collection brings an elegant yet traditional style to your living space.





Bedframe w/ Wooden Headboard and Drawer Footboard



Bedframe w/ Wooden
Headboard and Low Footboard



**Bedside Cabinet** 42W X 58H X 32D



**Large Bedside Cabinet** 48W X 65H X 40D



**4 Drawer Chest** 60W X 100H X 40D



Bedframe w/ Fabric Headboard and Drawer Footboard



Bedframe w/ Fabric Headboard and Low Footboard



**2 over 3 Chest** 100W X 105H X 45D



6 Drawer Chest 140W X 85H X 45D





**2 Door Wardrobe** 110W X 200H X 57D



3 Door Wardrobe 150W X 200H X 57D



**Dressing Table** 120W X 80H X 45D



**Stool** 50W X 46H X 40D