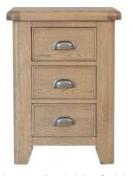

Bedframe w/ Wooden
Headboard and Low Footboard

**Bedside Cabinet** 42W X 58H X 32D

**Large Bedside Cabinet** 48W X 65H X 40D

**4 Drawer Chest** 60W X 100H X 40D

Bedframe w/ Fabric Headboard and Drawer Footboard