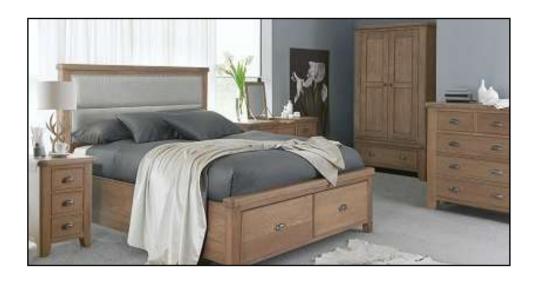

# Harrow

## Bedroom Range

A warm oak finish with beautifully rounded corners, the Harrow Collection brings an elegant yet traditional style to your living space.

Bedframe w/ Wooden Headboard and Drawer Footboard

Bedframe w/ Wooden
Headboard and Low Footboard

**Bedside Cabinet** 42W X 58H X 32D

**Large Bedside Cabinet** 48W X 65H X 40D

**4 Drawer Chest** 60W X 100H X 40D

Bedframe w/ Fabric Headboard and Drawer Footboard

Bedframe w/ Fabric Headboard and Low Footboard

**2 over 3 Chest** 100W X 105H X 45D

6 Drawer Chest 140W X 85H X 45D

**2 Door Wardrobe** 110W X 200H X 57D

3 Door Wardrobe 150W X 200H X 57D

**Dressing Table** 120W X 80H X 45D