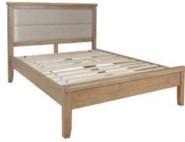

Bedframe w/ Fabric Headboard and Low Footboard

**2 over 3 Chest** 100W X 105H X 45D

6 Drawer Chest 140W X 85H X 45D

**2 Door Wardrobe** 110W X 200H X 57D

3 Door Wardrobe 150W X 200H X 57D

**Dressing Table** 120W X 80H X 45D