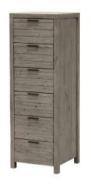

3 Drawer Bedside Cabinet 50W X 70H X 40D

**6 Drawer Tall Chest** 45W X 132H X 45D

**6 Drawer Chest** 110W X 114H X 48D

**Wall Mirror** 108W X 40H X 4D

**160**W X 90H X 45D

**3 Drawer Chest 90**W X 98H X 45D