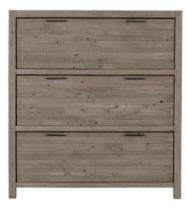

3 Drawer Bedside Cabinet 50W X 70H X 40D

**6 Drawer Tall Chest** 45W X 132H X 45D

**6 Drawer Chest** 110W X 114H X 48D

**Wall Mirror** 108W X 40H X 4D

**160**W X 90H X 45D

**3 Drawer Chest 90**W X 98H X 45D