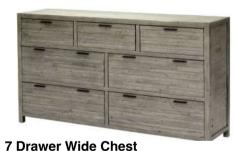

3 Drawer Bedside Cabinet 50W X 70H X 40D

**6 Drawer Tall Chest** 45W X 132H X 45D

**6 Drawer Chest** 110W X 114H X 48D

**Wall Mirror** 108W X 40H X 4D

**160**W X 90H X 45D

**3 Drawer Chest 90**W X 98H X 45D