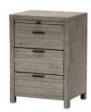

3 Drawer Bedside Cabinet 50W X 70H X 40D

**6 Drawer Tall Chest** 45W X 132H X 45D

**6 Drawer Chest** 110W X 114H X 48D

**Wall Mirror** 108W X 40H X 4D

**160**W X 90H X 45D

**3 Drawer Chest 90**W X 98H X 45D