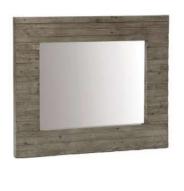

3 Drawer Bedside Cabinet 50W X 70H X 40D

**6 Drawer Tall Chest** 45W X 132H X 45D

**6 Drawer Chest** 110W X 114H X 48D

**Wall Mirror** 108W X 40H X 4D

**160**W X 90H X 45D

**3 Drawer Chest 90**W X 98H X 45D