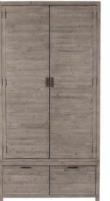

### Bedroom Range

A beautifully crafted solid wood range made from reclaimed timbers. Each piece is hand crafted using traditional carpentry methods. This extensive range has beautiful pieces to pick from and this allows you to create a look that is all your own.

### **Specification**

- Traditional, Hand Crafted Furniture
- Reclaimed Timbers
- Solid Wood

Double Bedframe 148W X 129H X 223D Kingsize Bedframe 162W X 129H X 234D Super Kingsize Bedframe 194.5W X 129H X 234D

140W X 47H X 45D

**Double Wardrobe** 104W X 205H X 62.5D