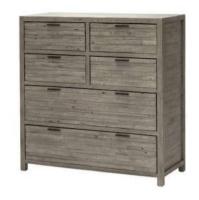

3 Drawer Bedside Cabinet 50W X 70H X 40D

**6 Drawer Tall Chest** 45W X 132H X 45D

**6 Drawer Chest** 110W X 114H X 48D

**Wall Mirror** 108W X 40H X 4D

**160**W X 90H X 45D

**3 Drawer Chest 90**W X 98H X 45D