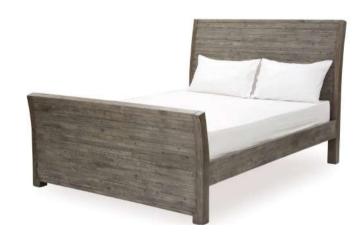

### **Specification**

- Traditional, Hand Crafted Furniture
- Reclaimed Timbers
- Solid Wood

Double Bedframe 148W X 129H X 223D Kingsize Bedframe 162W X 129H X 234D Super Kingsize Bedframe 194.5W X 129H X 234D