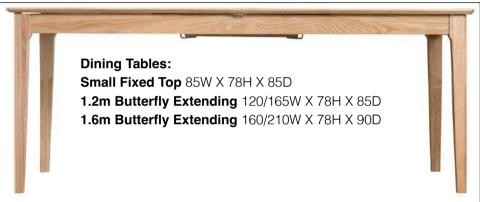

### **Specification**

- Natural Oak Finish
- Solid Oak with Oak Veneers
- Choice of Metal or Wooden Handles
- Made from Natural Materials, there will be some Natural Grain **Variations**

**Dining Chair** (Slatted Back, Choice of PU or Fabric Seat Pad) 41W X 105H X