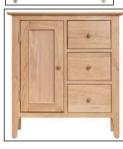

#### Sideboards:

4 Door 170W X 85H X 42D

3 Door 140W X 78H X 42D

Standard 100W X 78H X 42D

**Small** 85W X 78H X 35D

Other Products:

**Plant Stand** 

25W X 75H X 25D