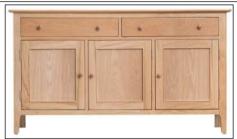

#### Sideboards:

4 Door 170W X 85H X 42D

3 Door 140W X 78H X 42D

Standard 100W X 78H X 42D

**Small** 85W X 78H X 35D

Other Products:

**Plant Stand** 

25W X 75H X 25D