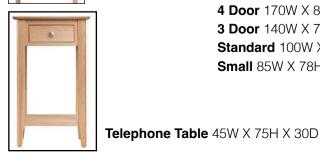

#### Sideboards:

4 Door 170W X 85H X 42D

3 Door 140W X 78H X 42D

Standard 100W X 78H X 42D

**Small** 85W X 78H X 35D

Other Products:

**Plant Stand** 

25W X 75H X 25D