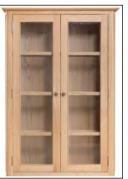

**Large Coffee Table** 

120W X 45H X 60D

**Small** Cupboard 45W X 75H X 30D

**Large Cupboard** 70W X 75H X 30D

Wine Cabinet 90W X 75H X 35D

**Console Table** 

80W X 75H X 30D

**Display Cabinet** 90W X 180H X 35D