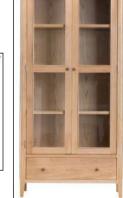

**Large Coffee Table** 

120W X 45H X 60D

**Small** Cupboard 45W X 75H X 30D

**Large Cupboard** 70W X 75H X 30D

Wine Cabinet 90W X 75H X 35D

**Console Table** 

80W X 75H X 30D

**Display Cabinet** 90W X 180H X 35D