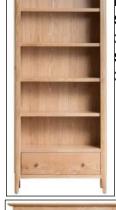

TV & Media Units:

**Large TV** 120W X 55H X 40D Standard TV 90W X 55H X 40D Corner TV 90W X 55H X 40D

Bookcases:

Large 80W X 180H X 30D Small Wide 90W X 90H X ციი

Small Narrow 45W X 90H X ROD

**Small Dresser Top** 85W X 122H X 30D