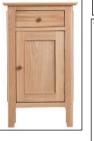

**Large Coffee Table** 

120W X 45H X 60D

**Small** Cupboard 45W X 75H X 30D

**Large Cupboard** 70W X 75H X 30D

Wine Cabinet 90W X 75H X 35D

**Console Table** 

80W X 75H X 30D

**Display Cabinet** 90W X 180H X 35D