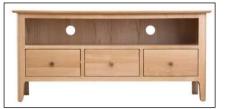

TV & Media Units:

**Large TV** 120W X 55H X 40D Standard TV 90W X 55H X 40D Corner TV 90W X 55H X 40D

Bookcases:

Large 80W X 180H X 30D Small Wide 90W X 90H X ციი

Small Narrow 45W X 90H X ROD

**Small Dresser Top** 85W X 122H X 30D