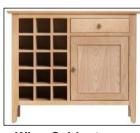

**Large Coffee Table** 

120W X 45H X 60D

**Small** Cupboard 45W X 75H X 30D

**Large Cupboard** 70W X 75H X 30D

Wine Cabinet 90W X 75H X 35D

**Console Table** 

80W X 75H X 30D

**Display Cabinet** 90W X 180H X 35D