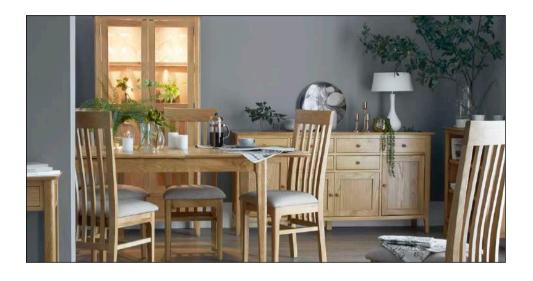

## Living & Dining Room Range

The Scandic Living & Dining Room range is a Danish inspired collection that captures Scandinavian interior design. Scandic has an oak finish with a choice of metal or wooden handles and looks perfectly placed in any home.