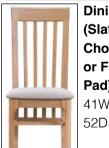

### **Specification**

- Natural Oak Finish
- Solid Oak with Oak Veneers
- Choice of Metal or Wooden Handles
- Made from Natural Materials, there will be some Natural Grain **Variations**

**Dining Chair** (Slatted Back, Choice of PU or Fabric Seat Pad) 41W X 105H X