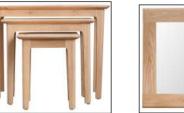

**Nest of 3 Tables** 65W X 50H X 38D **Nest of 2 Tables** 50W X 50H X 32D

Wall Mirror 100W X 70H X 3D

Coffee Table 90W X 45H X 45D