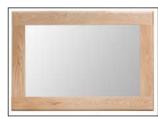

**Nest of 3 Tables** 65W X 50H X 38D **Nest of 2 Tables** 50W X 50H X 32D

Wall Mirror 100W X 70H X 3D

Coffee Table 90W X 45H X 45D