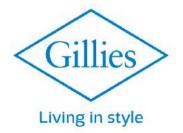

# Alonzo

# Sofa Range

The Alonzo range is a fully Leather range that is perfect for homes with larger lounge areas. This range provides plenty of space for you to spread out and relax. Alonzo comes in 2 sofa sizes and an armchair which are sumptuously soft and spacious.

# **Specification**

- Leather Sofa Range
- Natural Grain Variation
- Available from Stock

Extra Large Sofa 238W X 91H X 111D

Medium Sofa 188W X 91H X 111D

**Maxi Chair** 134W X 91H X 111D

Ottoman 62W X 44H X 57D