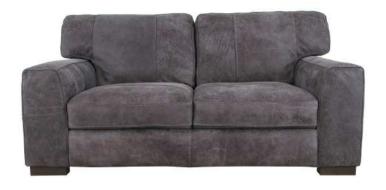

# Alonzo

# Sofa Range

The Alonzo range is a fully Leather range that is perfect for homes with larger lounge areas. This range provides plenty of space for you to spread out and relax. Alonzo comes in 2 sofa sizes and an armchair which are sumptuously soft and spacious.

# **Specification**

- Leather Sofa Range
- Natural Grain Variation
- Available from Stock

Extra Large Sofa 238W X 91H X 111D

Medium Sofa 188W X 91H X 111D

**Maxi Chair** 134W X 91H X 111D

Ottoman 62W X 44H X 57D