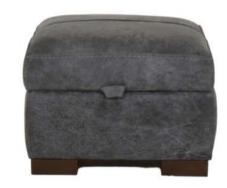

# Alonzo

# Sofa Range

The Alonzo range is a fully Leather range that is perfect for homes with larger lounge areas. This range provides plenty of space for you to spread out and relax. Alonzo comes in 2 sofa sizes and an armchair which are sumptuously soft and spacious.

# **Specification**

- Leather Sofa Range
- Natural Grain Variation
- Available from Stock

Extra Large Sofa 238W X 91H X 111D

Medium Sofa 188W X 91H X 111D

**Maxi Chair** 134W X 91H X 111D

Ottoman 62W X 44H X 57D