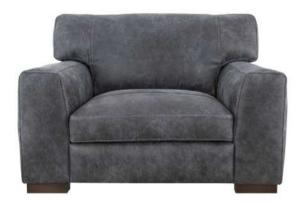

# Alonzo

# Sofa Range

The Alonzo range is a fully Leather range that is perfect for homes with larger lounge areas. This range provides plenty of space for you to spread out and relax. Alonzo comes in 2 sofa sizes and an armchair which are sumptuously soft and spacious.

# **Specification**

- Leather Sofa Range
- Natural Grain Variation
- Available from Stock

Extra Large Sofa 238W X 91H X 111D

Medium Sofa 188W X 91H X 111D

**Maxi Chair** 134W X 91H X 111D

Ottoman 62W X 44H X 57D