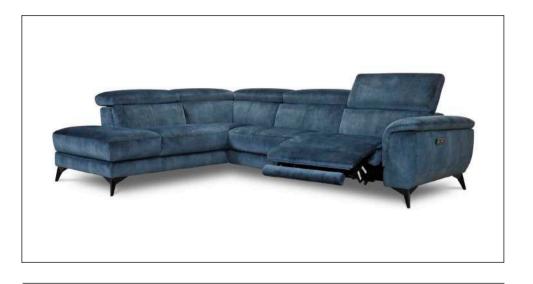

# Arvada Sofa Range

The Arvada is modern comfortable sofa which is perfect for relaxing. This collection is guaranteed to give you supreme comfort in your living area. Made from Plywood and Solid wood for a sturdy design with a reclining functionality and adjustable headrest.

# Arvada

- Frame: Plywood & Solid Wood
- Seat: No-sag Spring
- Back: Elastic Webbing
- Seat Cushion: High Resilient Foam
- Back Cushion: High Resilient Foam
- Functionality: Recliner + Adjustable Headrest