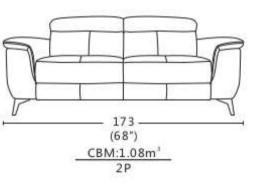

# Arvada Sofa Range

The Arvada is modern comfortable sofa which is perfect for relaxing. This collection is guaranteed to give you supreme comfort in your living area. Made from Plywood and Solid wood for a sturdy design with a reclining functionality and adjustable headrest.

# Arvada

- Frame: Plywood & Solid Wood
- Seat: No-sag Spring
- Back: Elastic Webbing
- Seat Cushion: High Resilient Foam
- Back Cushion: High Resilient Foam
- Functionality: Recliner + Adjustable Headrest