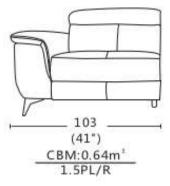

# Arvada Sofa Range

The Arvada is modern comfortable sofa which is perfect for relaxing. This collection is guaranteed to give you supreme comfort in your living area. Made from Plywood and Solid wood for a sturdy design with a reclining functionality and adjustable headrest.

# Arvada

- Frame: Plywood & Solid Wood
- Seat: No-sag Spring
- Back: Elastic Webbing
- Seat Cushion: High Resilient Foam
- Back Cushion: High Resilient Foam
- Functionality: Recliner + Adjustable Headrest