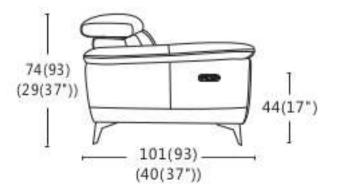

# Arvada Sofa Range

The Arvada is modern comfortable sofa which is perfect for relaxing. This collection is guaranteed to give you supreme comfort in your living area. Made from Plywood and Solid wood for a sturdy design with a reclining functionality and adjustable headrest.

# Arvada

- Frame: Plywood & Solid Wood
- Seat: No-sag Spring
- Back: Elastic Webbing
- Seat Cushion: High Resilient Foam
- Back Cushion: High Resilient Foam
- Functionality: Recliner + Adjustable Headrest