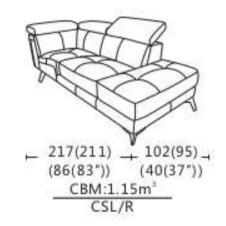

# Arvada Sofa Range

The Arvada is modern comfortable sofa which is perfect for relaxing. This collection is guaranteed to give you supreme comfort in your living area. Made from Plywood and Solid wood for a sturdy design with a reclining functionality and adjustable headrest.

# Arvada

- Frame: Plywood & Solid Wood
- Seat: No-sag Spring
- Back: Elastic Webbing
- Seat Cushion: High Resilient Foam
- Back Cushion: High Resilient Foam
- Functionality: Recliner + Adjustable Headrest