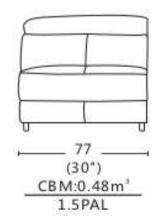

# Arvada Sofa Range

The Arvada is modern comfortable sofa which is perfect for relaxing. This collection is guaranteed to give you supreme comfort in your living area. Made from Plywood and Solid wood for a sturdy design with a reclining functionality and adjustable headrest.

# Arvada

- Frame: Plywood & Solid Wood
- Seat: No-sag Spring
- Back: Elastic Webbing
- Seat Cushion: High Resilient Foam
- Back Cushion: High Resilient Foam
- Functionality: Recliner + Adjustable Headrest