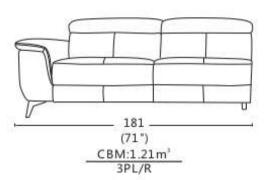

# Arvada Sofa Range

The Arvada is modern comfortable sofa which is perfect for relaxing. This collection is guaranteed to give you supreme comfort in your living area. Made from Plywood and Solid wood for a sturdy design with a reclining functionality and adjustable headrest.

# Arvada

- Frame: Plywood & Solid Wood
- Seat: No-sag Spring
- Back: Elastic Webbing
- Seat Cushion: High Resilient Foam
- Back Cushion: High Resilient Foam
- Functionality: Recliner + Adjustable Headrest