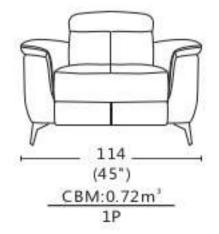

# Arvada Sofa Range

The Arvada is modern comfortable sofa which is perfect for relaxing. This collection is guaranteed to give you supreme comfort in your living area. Made from Plywood and Solid wood for a sturdy design with a reclining functionality and adjustable headrest.

# Arvada

- Frame: Plywood & Solid Wood
- Seat: No-sag Spring
- Back: Elastic Webbing
- Seat Cushion: High Resilient Foam
- Back Cushion: High Resilient Foam
- Functionality: Recliner + Adjustable Headrest