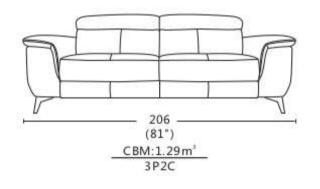

# Arvada Sofa Range

The Arvada is modern comfortable sofa which is perfect for relaxing. This collection is guaranteed to give you supreme comfort in your living area. Made from Plywood and Solid wood for a sturdy design with a reclining functionality and adjustable headrest.

# Arvada

- Frame: Plywood & Solid Wood
- Seat: No-sag Spring
- Back: Elastic Webbing
- Seat Cushion: High Resilient Foam
- Back Cushion: High Resilient Foam
- Functionality: Recliner + Adjustable Headrest