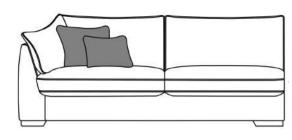

#### Specification

- Solid Hardwood Timber
- Frames are Glued and Stapled
- Tempered Steel Zig-Zag Springs
- High Resilient foam cushions
- Left/Right Hand Options Available

**4 Seater Sofa** 251W X 91H X 102D **3 Seater Sofa** 221W X 91H X 102D **2 Seater Sofa** 180W X 91H X 102D

Snuggle Chair 147W X 91H X 102D

**Armchair** 112W X 91H X 102D

Large End Sofa 198W X 91H X 102D Medium End Sofa 157W X 91H X 102D

Mid Unlt 90W X 91H X 102D Petite Mid Unlt 70W X 91H X 102D

**Small End Sofa** 110W X 91H X 102D **Petite End Sofa** 90W X 91H X 102D