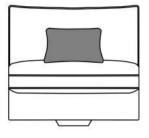

Snuggle Chair 147W X 91H X 102D

**Armchair** 112W X 91H X 102D

Large End Sofa 198W X 91H X 102D Medium End Sofa 157W X 91H X 102D

Mid Unlt 90W X 91H X 102D Petite Mid Unlt 70W X 91H X 102D

**Small End Sofa** 110W X 91H X 102D **Petite End Sofa** 90W X 91H X 102D

Corner Unit 125W X 91H X 125D

Chaise Unit 110W X 91H X 162D