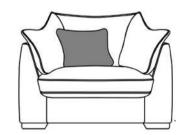

#### Specification

- Solid Hardwood Timber
- Frames are Glued and Stapled
- Tempered Steel Zig-Zag Springs
- High Resilient foam cushions
- Left/Right Hand Options Available

**4 Seater Sofa** 251W X 91H X 102D **3 Seater Sofa** 221W X 91H X 102D **2 Seater Sofa** 180W X 91H X 102D

Snuggle Chair 147W X 91H X 102D

**Armchair** 112W X 91H X 102D

Large End Sofa 198W X 91H X 102D Medium End Sofa 157W X 91H X 102D

Mid Unlt 90W X 91H X 102D Petite Mid Unlt 70W X 91H X 102D

**Small End Sofa** 110W X 91H X 102D **Petite End Sofa** 90W X 91H X 102D