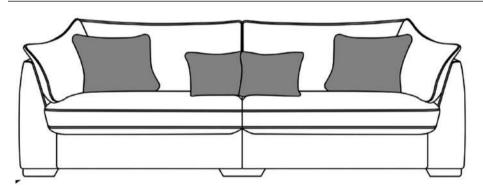

## Burbank

#### Specification

- Solid Hardwood Timber
- Frames are Glued and Stapled
- Tempered Steel Zig-Zag Springs
- High Resilient foam cushions
- Left/Right Hand Options Available

**4 Seater Sofa** 251W X 91H X 102D **3 Seater Sofa** 221W X 91H X 102D **2 Seater Sofa** 180W X 91H X 102D

Snuggle Chair 147W X 91H X 102D

**Armchair** 112W X 91H X 102D

Large End Sofa 198W X 91H X 102D Medium End Sofa 157W X 91H X 102D

Mid Unlt 90W X 91H X 102D Petite Mid Unlt 70W X 91H X 102D

**Small End Sofa** 110W X 91H X 102D **Petite End Sofa** 90W X 91H X 102D

Corner Unit 125W X 91H X 125D

Chaise Unit 110W X 91H X 162D