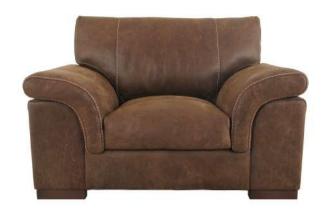

# Durango

# Sofa Range

The Durango range is a luxurious leather range that features beautiful and bold Arm and Side stitching. The leather on the Durango range will include natural grain variation to give this collection a unique and distinguished appearance.

## **Specification**

- Made from Leather
- Arm & Side Stitching Detail
- Natural Variations

**XL Sofa** 246W X 93H X 111D **Standard Sofa** 221W X 93H X 111D

**Loveseat** 196W X 93H X 111D

Maxi Armchair 136W X 93H X 111D