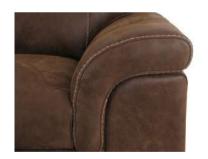

# Sofa Range

The Durango range is a luxurious leather range that features beautiful and bold Arm and Side stitching. The leather on the Durango range will include natural grain variation to give this collection a unique and distinguished appearance.

## **Specification**

- Made from Leather
- Arm & Side Stitching Detail
- Natural Variations

**XL Sofa** 246W X 93H X 111D **Standard Sofa** 221W X 93H X 111D

**Loveseat** 196W X 93H X 111D

Maxi Armchair 136W X 93H X 111D