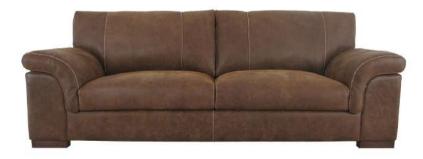

# Durango

# Sofa Range

The Durango range is a luxurious leather range that features beautiful and bold Arm and Side stitching. The leather on the Durango range will include natural grain variation to give this collection a unique and distinguished appearance.

## **Specification**

- Made from Leather
- Arm & Side Stitching Detail
- Natural Variations

**XL Sofa** 246W X 93H X 111D **Standard Sofa** 221W X 93H X 111D

**Loveseat** 196W X 93H X 111D

Maxi Armchair 136W X 93H X 111D