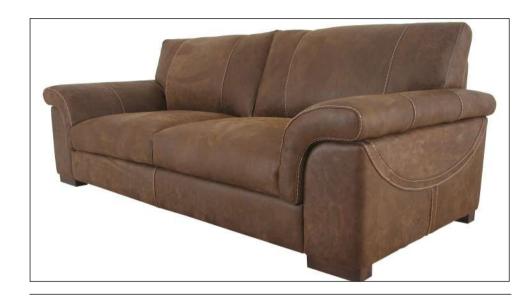

# Durango

# Sofa Range

The Durango range is a luxurious leather range that features beautiful and bold Arm and Side stitching. The leather on the Durango range will include natural grain variation to give this collection a unique and distinguished appearance.

## **Specification**

- Made from Leather
- Arm & Side Stitching Detail
- Natural Variations

**XL Sofa** 246W X 93H X 111D **Standard Sofa** 221W X 93H X 111D

**Loveseat** 196W X 93H X 111D

Maxi Armchair 136W X 93H X 111D