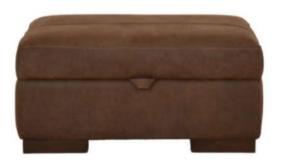

her sofas, dining and occasional furniture, beds and bedroom furniture. Prices vary depending on your purchase, please ask a sales advisor for details.

## Aberdeen



01382 477281

### Inverness

01463 251120

#### Montrose

01674 660806

#### Perth

01738 622261

#### www.gillies.co.uk

# Durango

# Sofa Range



The Durango range is a luxurious leather range that features beautiful and bold Arm and Side stitching. The leather on the Durango range will include natural grain variation to give this collection a unique and distinguished appearance.



# Durango

## **Specification**

- Made from Leather
- Arm & Side Stitching Detail
- Natural Variations



**XL Sofa** 246W X 93H X 111D **Standard Sofa** 221W X 93H X 111D



**Loveseat** 196W X 93H X 111D



Maxi Armchair 136W X 93H X 111D



**Storage Stool** 90W X 40H X 65D