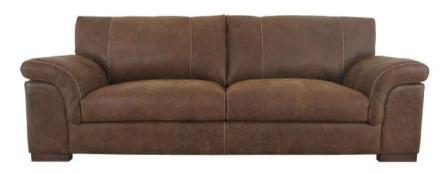

# Durango

# Sofa Range

The Durango range is a luxurious leather range that features beautiful and bold Arm and Side stitching. The leather on the Durango range will include natural grain variation to give this collection a unique and distinguished appearance.

## **Specification**

- Made from Leather
- Arm & Side Stitching Detail
- Natural Variations

**XL Sofa** 246W X 93H X 111D **Standard Sofa** 221W X 93H X 111D

**Loveseat** 196W X 93H X 111D

Maxi Armchair 136W X 93H X 111D