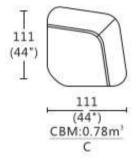

# Fontella Sofa Range

Elegantly designed, perfect for Contemporary homes. The Fontella sofa collection is luxuriously comfortable and spacious. Made from plywood and solid wood to ensure a sturdy design. This sofa is sure to be a talking point in your home.

# Fontella

- Made from Plywood and Solid Wood
- High Resilient Foam Cushions
- Iron Feet
- Elastic Webbing in Back Rest