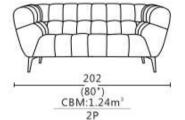

# Fontella Sofa Range

Elegantly designed, perfect for Contemporary homes. The Fontella sofa collection is luxuriously comfortable and spacious. Made from plywood and solid wood to ensure a sturdy design. This sofa is sure to be a talking point in your home.

# Fontella

- Made from Plywood and Solid Wood
- High Resilient Foam Cushions
- Iron Feet
- Elastic Webbing in Back Rest