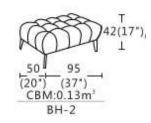

# Fontella Sofa Range

Elegantly designed, perfect for Contemporary homes. The Fontella sofa collection is luxuriously comfortable and spacious. Made from plywood and solid wood to ensure a sturdy design. This sofa is sure to be a talking point in your home.

# Fontella

- Made from Plywood and Solid Wood
- High Resilient Foam Cushions
- Iron Feet
- Elastic Webbing in Back Rest