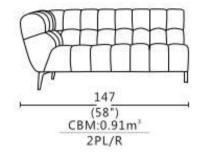

# Fontella Sofa Range

Elegantly designed, perfect for Contemporary homes. The Fontella sofa collection is luxuriously comfortable and spacious. Made from plywood and solid wood to ensure a sturdy design. This sofa is sure to be a talking point in your home.

# Fontella

- Made from Plywood and Solid Wood
- High Resilient Foam Cushions
- Iron Feet
- Elastic Webbing in Back Rest