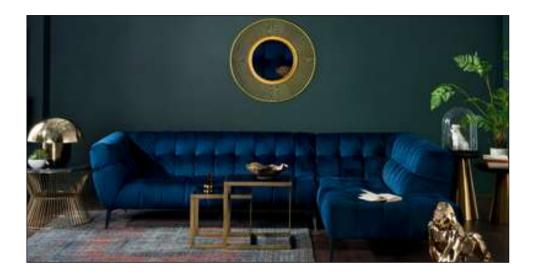

# Fontella Sofa Range

Elegantly designed, perfect for Contemporary homes. The Fontella sofa collection is luxuriously comfortable and spacious. Made from plywood and solid wood to ensure a sturdy design. This sofa is sure to be a talking point in your home.

# Fontella

- Made from Plywood and Solid Wood
- High Resilient Foam Cushions
- Iron Feet
- Elastic Webbing in Back Rest