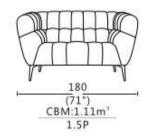

# Fontella Sofa Range

Elegantly designed, perfect for Contemporary homes. The Fontella sofa collection is luxuriously comfortable and spacious. Made from plywood and solid wood to ensure a sturdy design. This sofa is sure to be a talking point in your home.

# Fontella

- Made from Plywood and Solid Wood
- High Resilient Foam Cushions
- Iron Feet
- Elastic Webbing in Back Rest