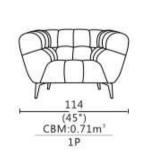

# Fontella Sofa Range

Elegantly designed, perfect for Contemporary homes. The Fontella sofa collection is luxuriously comfortable and spacious. Made from plywood and solid wood to ensure a sturdy design. This sofa is sure to be a talking point in your home.

# Fontella

- Made from Plywood and Solid Wood
- High Resilient Foam Cushions
- Iron Feet
- Elastic Webbing in Back Rest