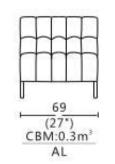

# Fontella Sofa Range

Elegantly designed, perfect for Contemporary homes. The Fontella sofa collection is luxuriously comfortable and spacious. Made from plywood and solid wood to ensure a sturdy design. This sofa is sure to be a talking point in your home.

# Fontella

- Made from Plywood and Solid Wood
- High Resilient Foam Cushions
- Iron Feet
- Elastic Webbing in Back Rest