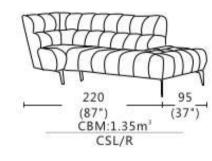

# Fontella Sofa Range

Elegantly designed, perfect for Contemporary homes. The Fontella sofa collection is luxuriously comfortable and spacious. Made from plywood and solid wood to ensure a sturdy design. This sofa is sure to be a talking point in your home.

# Fontella

- Made from Plywood and Solid Wood
- High Resilient Foam Cushions
- Iron Feet
- Elastic Webbing in Back Rest