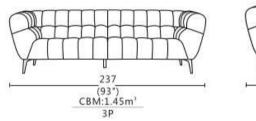

# Fontella Sofa Range

Elegantly designed, perfect for Contemporary homes. The Fontella sofa collection is luxuriously comfortable and spacious. Made from plywood and solid wood to ensure a sturdy design. This sofa is sure to be a talking point in your home.

# Fontella

- Made from Plywood and Solid Wood
- High Resilient Foam Cushions
- Iron Feet
- Elastic Webbing in Back Rest