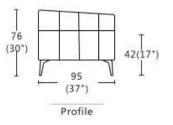

# Fontella Sofa Range

Elegantly designed, perfect for Contemporary homes. The Fontella sofa collection is luxuriously comfortable and spacious. Made from plywood and solid wood to ensure a sturdy design. This sofa is sure to be a talking point in your home.

# Fontella

- Made from Plywood and Solid Wood
- High Resilient Foam Cushions
- Iron Feet
- Elastic Webbing in Back Rest