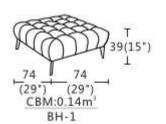

# Fontella Sofa Range

Elegantly designed, perfect for Contemporary homes. The Fontella sofa collection is luxuriously comfortable and spacious. Made from plywood and solid wood to ensure a sturdy design. This sofa is sure to be a talking point in your home.

# Fontella

- Made from Plywood and Solid Wood
- High Resilient Foam Cushions
- Iron Feet
- Elastic Webbing in Back Rest