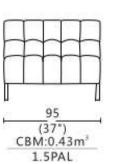

# Fontella Sofa Range

Elegantly designed, perfect for Contemporary homes. The Fontella sofa collection is luxuriously comfortable and spacious. Made from plywood and solid wood to ensure a sturdy design. This sofa is sure to be a talking point in your home.

# Fontella

- Made from Plywood and Solid Wood
- High Resilient Foam Cushions
- Iron Feet
- Elastic Webbing in Back Rest