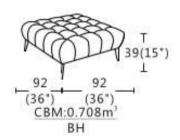

# Fontella Sofa Range

Elegantly designed, perfect for Contemporary homes. The Fontella sofa collection is luxuriously comfortable and spacious. Made from plywood and solid wood to ensure a sturdy design. This sofa is sure to be a talking point in your home.

# Fontella

- Made from Plywood and Solid Wood
- High Resilient Foam Cushions
- Iron Feet
- Elastic Webbing in Back Rest