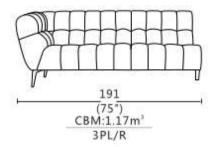

# Fontella Sofa Range

Elegantly designed, perfect for Contemporary homes. The Fontella sofa collection is luxuriously comfortable and spacious. Made from plywood and solid wood to ensure a sturdy design. This sofa is sure to be a talking point in your home.

# Fontella

- Made from Plywood and Solid Wood
- High Resilient Foam Cushions
- Iron Feet
- Elastic Webbing in Back Rest