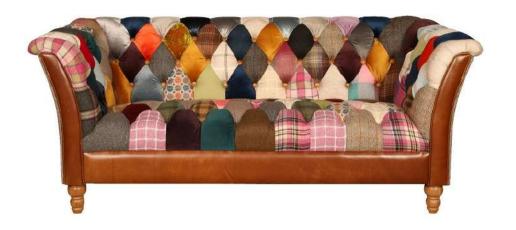

# Milford

# Sofa Range

The Milford is a traditional yet contemporary collection that is made using Leathers, mixed wools and harris tweed.

### **Specification**

Available from Stock Only

**3 Seat Sofa** 213W X 77H X 87D

2 Seat Sofa 186W X 77H X 87D