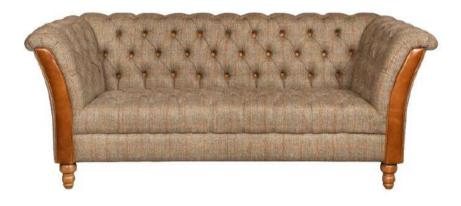

# Milford

# Sofa Range

The Milford is a traditional yet contemporary collection that is made using Leathers, mixed wools and harris tweed.

### **Specification**

Available from Stock Only

**3 Seat Sofa** 213W X 77H X 87D

2 Seat Sofa 186W X 77H X 87D