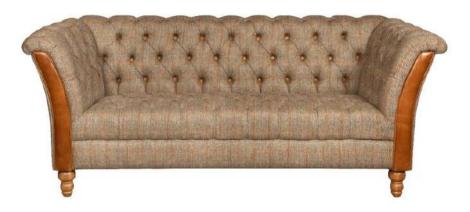

# Milford

# Sofa Range

The Milford is a traditional yet contemporary collection that is made using Leathers, mixed wools and harris tweed.

### **Specification**

Available from Stock Only

**3 Seat Sofa** 213W X 77H X 87D

2 Seat Sofa 186W X 77H X 87D