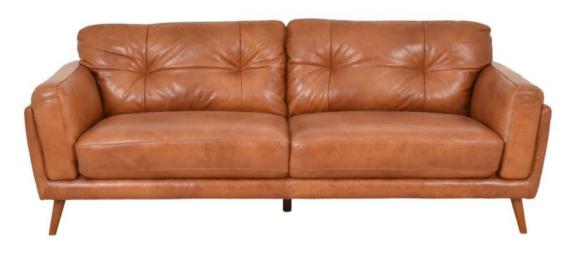

# Rodeo

### **Specification**

Seat - No-sag Spring

Back Rest - Rubber Webbing

Back Rest Cushion - Loose Fibre

Finish - Shown in CM245E Cognac Colour

Seat Height - 45cm

Seat Depth - 55cm

**3 Seat** 216W X 84H X 92D

**2 Seat** 165W X 84H X 92D

Armchair 101W X 84H X 92D