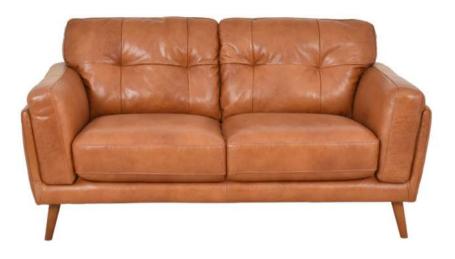

# Rodeo

### Sofa Range

The Rodeo sofa collection features a modern design with a relaxed, laid-back look this sofa range will turn your living space into the perfect place to unwind.

### **Specification**

Seat - No-sag Spring

Back Rest - Rubber Webbing

Back Rest Cushion - Loose Fibre

Finish - Shown in CM245E Cognac Colour

Seat Height - 45cm

Seat Depth - 55cm

**3 Seat** 216W X 84H X 92D

**2 Seat** 165W X 84H X 92D

Armchair 101W X 84H X 92D