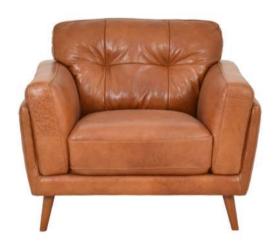

# Rodeo

### Sofa Range

The Rodeo sofa collection features a modern design with a relaxed, laid-back look this sofa range will turn your living space into the perfect place to unwind.

### **Specification**

Seat - No-sag Spring

Back Rest - Rubber Webbing

Back Rest Cushion - Loose Fibre

Finish - Shown in CM245E Cognac Colour

Seat Height - 45cm

Seat Depth - 55cm

**3 Seat** 216W X 84H X 92D

**2 Seat** 165W X 84H X 92D

Armchair 101W X 84H X 92D