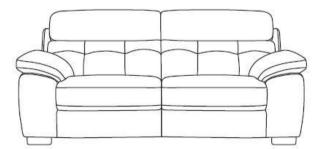

## Spencer

Sofa Range

The Spencer range comes in a wide selection of leathers and fabrics. The sofas and chairs come in fixed, manual recliner and power recliner versions. There are so many combinations you will be spoilt for choice. However, there are stock options available in a choice of colours, for ease.

## Spencer

• Frame: Plywood & Solid Wood

• Seat: Elastic Webbing & A Little No-sag Spring

• Back: Elastic Webbing

• Seat Cushion: Polyurethane Foam

· Back Cushion: Dacron Fibre

• Feet: Plastic 6 cm Feet

• Options: Static and Recliner for Special Order