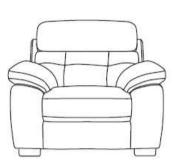

## Spencer

Sofa Range

The Spencer range comes in a wide selection of leathers and fabrics. The sofas and chairs come in fixed, manual recliner and power recliner versions. There are so many combinations you will be spoilt for choice. However, there are stock options available in a choice of colours, for ease.

## Spencer

• Frame: Plywood & Solid Wood

• Seat: Elastic Webbing & A Little No-sag Spring

• Back: Elastic Webbing

• Seat Cushion: Polyurethane Foam

· Back Cushion: Dacron Fibre

• Feet: Plastic 6 cm Feet

• Options: Static and Recliner for Special Order

• 3 Seater, 2 Seater and Power Chair Available from Stock

**3P - 3 Seater Sofa** 210W X 93H X 93D

**2.5P - 2.5 Seater Sofa** 195W X 93H X 93D

**2P - 2 Seater Sofa** 165W X 93H X 93D

**1P - Chair** 104W X 93H X 93D