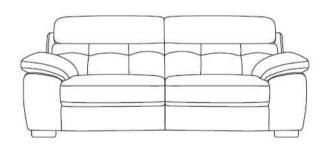

## Spencer

Sofa Range

The Spencer range comes in a wide selection of leathers and fabrics. The sofas and chairs come in fixed, manual recliner and power recliner versions. There are so many combinations you will be spoilt for choice. However, there are stock options available in a choice of colours, for ease.

## Spencer

• Frame: Plywood & Solid Wood

• Seat: Elastic Webbing & A Little No-sag Spring

• Back: Elastic Webbing

• Seat Cushion: Polyurethane Foam

· Back Cushion: Dacron Fibre

• Feet: Plastic 6 cm Feet

• Options: Static and Recliner for Special Order