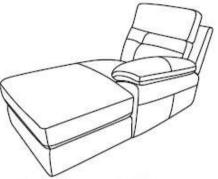

**ST - Stool** 69W X 45H X 55D

CSAL/R - Chaise 159W X 93H X 91D

**STX - Stool** 69W X 43H X 55D

Profile