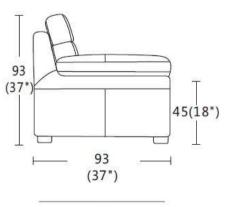

• 3 Seater, 2 Seater and Power Chair Available from Stock

**3P - 3 Seater Sofa** 210W X 93H X 93D

**2.5P - 2.5 Seater Sofa** 195W X 93H X 93D

**2P - 2 Seater Sofa** 165W X 93H X 93D

**1P - Chair** 104W X 93H X 93D