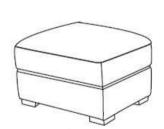

**ST - Stool** 69W X 45H X 55D

CSAL/R - Chaise 159W X 93H X 91D

**STX - Stool** 69W X 43H X 55D

Profile