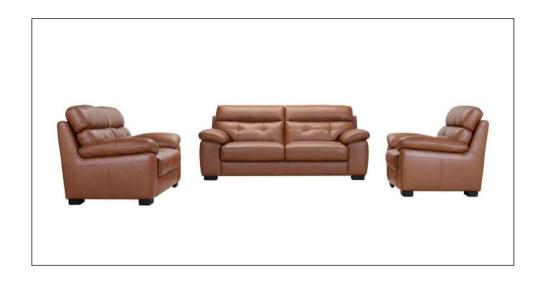

## Spencer

Sofa Range

The Spencer range comes in a wide selection of leathers and fabrics. The sofas and chairs come in fixed, manual recliner and power recliner versions. There are so many combinations you will be spoilt for choice. However, there are stock options available in a choice of colours, for ease.

• 3 Seater, 2 Seater and Power Chair Available from Stock

**3P - 3 Seater Sofa** 210W X 93H X 93D

**2.5P - 2.5 Seater Sofa** 195W X 93H X 93D

**2P - 2 Seater Sofa** 165W X 93H X 93D

**1P - Chair** 104W X 93H X 93D