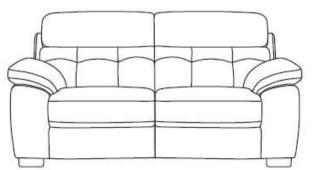

## Spencer

Sofa Range

The Spencer range comes in a wide selection of leathers and fabrics. The sofas and chairs come in fixed, manual recliner and power recliner versions. There are so many combinations you will be spoilt for choice. However, there are stock options available in a choice of colours, for ease.

## Spencer

• Frame: Plywood & Solid Wood

• Seat: Elastic Webbing & A Little No-sag Spring

• Back: Elastic Webbing

• Seat Cushion: Polyurethane Foam

· Back Cushion: Dacron Fibre

• Feet: Plastic 6 cm Feet

• Options: Static and Recliner for Special Order

• 3 Seater, 2 Seater and Power Chair Available from Stock

**3P - 3 Seater Sofa** 210W X 93H X 93D

**2.5P - 2.5 Seater Sofa** 195W X 93H X 93D

**2P - 2 Seater Sofa** 165W X 93H X 93D

**1P - Chair** 104W X 93H X 93D