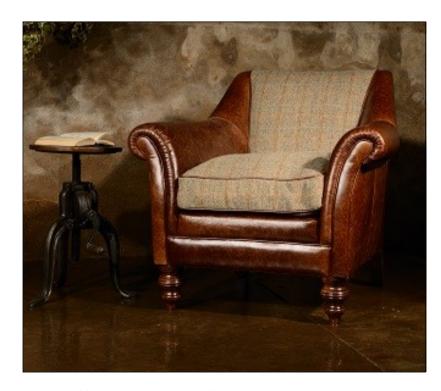

# **Tetrad Dalmore**

## **Specification**

- Harris Tweed
- Exceptional Quality
- Wide Range of colour choices available

Accent Chair 88W X 82H X 76D

Midi Sofa 195W X 84H X 94D

Petite Sofa 173W X 84H X 94D