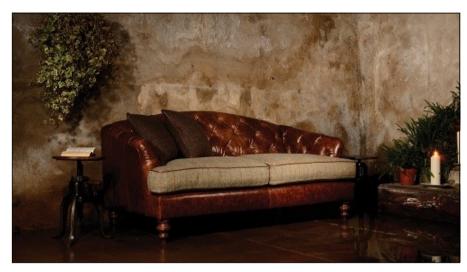

# **Tetrad Dalmore**

# Sofa Range

The Dalmore is a traditional sofa range in the Harris Tweed Collection from Tetrad. Available in a Petit, Midi and an Accent Chair.

## **Specification**

- Harris Tweed
- Exceptional Quality
- Wide Range of colour choices available

Accent Chair 88W X 82H X 76D

Midi Sofa 195W X 84H X 94D

Petite Sofa 173W X 84H X 94D