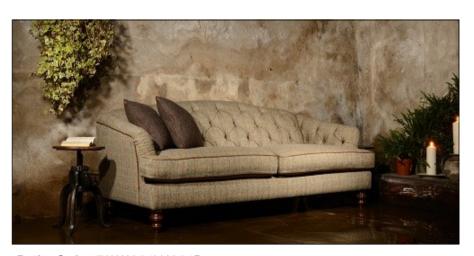

# **Tetrad Dalmore**

## **Specification**

- Harris Tweed
- Exceptional Quality
- Wide Range of colour choices available

Accent Chair 88W X 82H X 76D

Midi Sofa 195W X 84H X 94D

Petite Sofa 173W X 84H X 94D