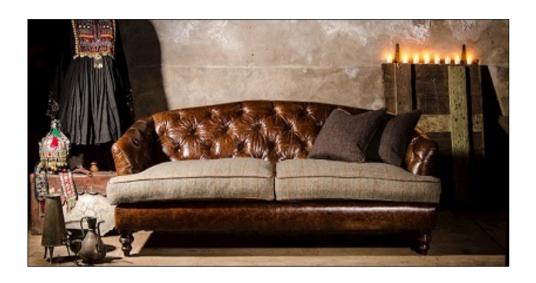

# **Tetrad Dalmore**

# Sofa Range

The Dalmore is a traditional sofa range in the Harris Tweed Collection from Tetrad. Available in a Petit, Midi and an Accent Chair.

## **Specification**

- Harris Tweed
- Exceptional Quality
- Wide Range of colour choices available

Accent Chair 88W X 82H X 76D

Midi Sofa 195W X 84H X 94D

Petite Sofa 173W X 84H X 94D