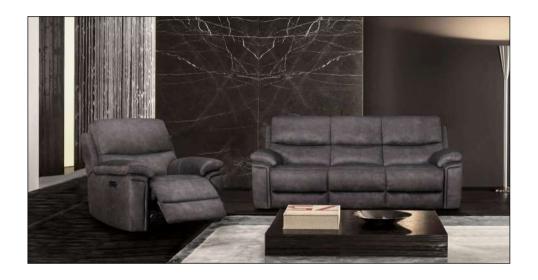

## Monique

Sofa Range

The Monique is comfortable sofa which is perfect for relaxing. This collection is guaranteed to give you supreme comfort in your living area. Made from Plywood and Solid wood for a sturdy design with a reclining functionality.

## Monique

• Frame: Plywood & Solid Wood

Seat: No-sag SpringBack: Elastic Webbing

• Seat Cushion: High Resilient Foam

• Back Cushion: Dacron Fibre

• Functionality: Recliner

• 3 Seater, 2 Seater and Chair Available from Stock in Graphite and Pewter