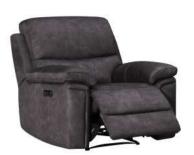

## Monique

Sofa Range

The Monique is comfortable sofa which is perfect for relaxing. This collection is guaranteed to give you supreme comfort in your living area. Made from Plywood and Solid wood for a sturdy design with a reclining functionality.

## Monique

• Frame: Plywood & Solid Wood

Seat: No-sag SpringBack: Elastic Webbing

• Seat Cushion: High Resilient Foam

• Back Cushion: Dacron Fibre

• Functionality: Recliner

• 3 Seater, 2 Seater and Chair Available from Stock in Graphite and Pewter