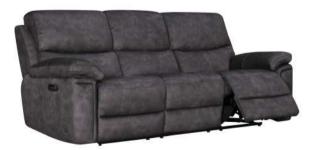

## Monique

Sofa Range

The Monique is comfortable sofa which is perfect for relaxing. This collection is guaranteed to give you supreme comfort in your living area. Made from Plywood and Solid wood for a sturdy design with a reclining functionality.

## Monique

• Frame: Plywood & Solid Wood

Seat: No-sag SpringBack: Elastic Webbing

• Seat Cushion: High Resilient Foam

• Back Cushion: Dacron Fibre

• Functionality: Recliner

• 3 Seater, 2 Seater and Chair Available from Stock in Graphite and Pewter

**Corner Sofa** (2PL + C + 2PR) 259W X 101H X 259D

**3P - 3 Seat Sofa** 218W X 101H X 100D

**2P - 2 Seat Sofa** 160W X 101H X 100D

**1P - Chair** 101W X 101H X 100D

**1PL/R** 80W X 101H X 100D

100W X 101H X 100D