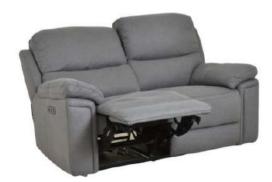

## Monique

Sofa Range

The Monique is comfortable sofa which is perfect for relaxing. This collection is guaranteed to give you supreme comfort in your living area. Made from Plywood and Solid wood for a sturdy design with a reclining functionality.

## Monique

• Frame: Plywood & Solid Wood

Seat: No-sag SpringBack: Elastic Webbing

• Seat Cushion: High Resilient Foam

• Back Cushion: Dacron Fibre

• Functionality: Recliner

• 3 Seater, 2 Seater and Chair Available from Stock in Graphite and Pewter