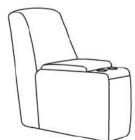

## Monique

Sofa Range

The Monique is comfortable sofa which is perfect for relaxing. This collection is guaranteed to give you supreme comfort in your living area. Made from Plywood and Solid wood for a sturdy design with a reclining functionality.

## Monique

• Frame: Plywood & Solid Wood

Seat: No-sag SpringBack: Elastic Webbing

• Seat Cushion: High Resilient Foam

• Back Cushion: Dacron Fibre

• Functionality: Recliner

• 3 Seater, 2 Seater and Chair Available from Stock in Graphite and Pewter

**Corner Sofa** (2PL + C + 2PR) 259W X 101H X 259D

**3P - 3 Seat Sofa** 218W X 101H X 100D

**2P - 2 Seat Sofa** 160W X 101H X 100D

**1P - Chair** 101W X 101H X 100D

**1PL/R** 80W X 101H X 100D

100W X 101H X 100D