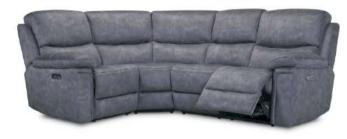

## Monique

Sofa Range

The Monique is comfortable sofa which is perfect for relaxing. This collection is guaranteed to give you supreme comfort in your living area. Made from Plywood and Solid wood for a sturdy design with a reclining functionality.

## Monique

• Frame: Plywood & Solid Wood

Seat: No-sag SpringBack: Elastic Webbing

• Seat Cushion: High Resilient Foam

• Back Cushion: Dacron Fibre

• Functionality: Recliner

• 3 Seater, 2 Seater and Chair Available from Stock in Graphite and Pewter

**Corner Sofa** (2PL + C + 2PR) 259W X 101H X 259D

**3P - 3 Seat Sofa** 218W X 101H X 100D

**2P - 2 Seat Sofa** 160W X 101H X 100D

**1P - Chair** 101W X 101H X 100D

**1PL/R** 80W X 101H X 100D

100W X 101H X 100D