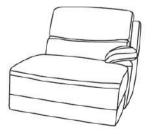

## Monique

Sofa Range

The Monique is comfortable sofa which is perfect for relaxing. This collection is guaranteed to give you supreme comfort in your living area. Made from Plywood and Solid wood for a sturdy design with a reclining functionality.

## Monique

• Frame: Plywood & Solid Wood

Seat: No-sag SpringBack: Elastic Webbing

• Seat Cushion: High Resilient Foam

• Back Cushion: Dacron Fibre

• Functionality: Recliner

• 3 Seater, 2 Seater and Chair Available from Stock in Graphite and Pewter

**Corner Sofa** (2PL + C + 2PR) 259W X 101H X 259D

**3P - 3 Seat Sofa** 218W X 101H X 100D

**2P - 2 Seat Sofa** 160W X 101H X 100D

**1P - Chair** 101W X 101H X 100D

**1PL/R** 80W X 101H X 100D

100W X 101H X 100D