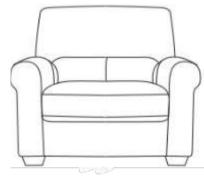

Profile

**2P - 2 Seat Sofa** 160W X 90H X 95D

Chaise Unit (2PL +CSR)

(Available CSL)

232W X 90H X 95D

**1P - Armchair** 96W X 90H X 95D

**2pr - 2 Seater 1 Arm** (*2pl/l Available*) 137W X 90H X 47D

**AL - Armless Unit** 58W X 90H X 95D