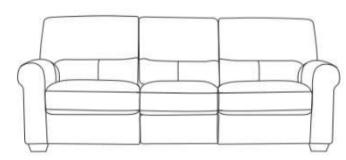

# Dante

The Dante is a comfortable sofa which is perfect for relaxing. This collection is guaranteed to give you supreme comfort in your living area. Made from Plywood and Solid wood allowing maximum comfort and a sturdy frame.

# Dante

- Frame: Plywood & Solid Wood
- Seat: : Elastic webbing+ No-sag Spring
- Back: Elastic Webbing
- Seat Cushion: Polyurethane Foam
- Back Cushion: Dacron Firer
- Made to order in Tobacco Leather

**3P - 3 Seat Sofa** 213W X 90H X 95D