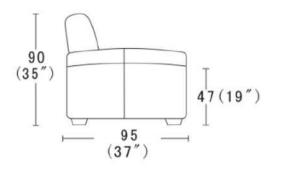

Profile

**2P - 2 Seat Sofa** 160W X 90H X 95D

Chaise Unit (2PL +CSR)

(Available CSL)

232W X 90H X 95D

**1P - Armchair** 96W X 90H X 95D

**2pr - 2 Seater 1 Arm** (*2pl/l Available*) 137W X 90H X 47D

**AL - Armless Unit** 58W X 90H X 95D