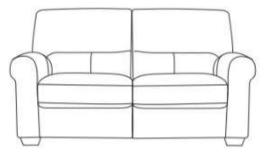

# Dante

The Dante is a comfortable sofa which is perfect for relaxing. This collection is guaranteed to give you supreme comfort in your living area. Made from Plywood and Solid wood allowing maximum comfort and a sturdy frame.

# Dante

- Frame: Plywood & Solid Wood
- Seat: : Elastic webbing+ No-sag Spring
- Back: Elastic Webbing
- Seat Cushion: Polyurethane Foam
- Back Cushion: Dacron Firer
- Made to order in Tobacco Leather

**3P - 3 Seat Sofa** 213W X 90H X 95D