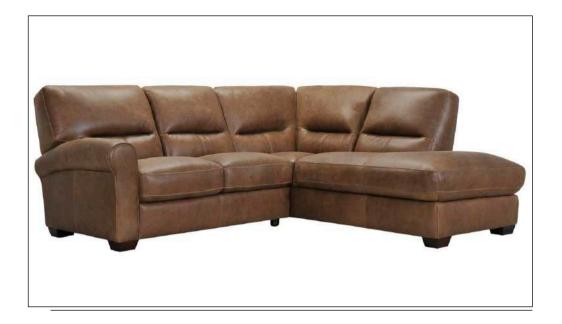

# Dante

The Dante is a comfortable sofa which is perfect for relaxing. This collection is guaranteed to give you supreme comfort in your living area. Made from Plywood and Solid wood allowing maximum comfort and a sturdy frame.

# Dante

- Frame: Plywood & Solid Wood
- Seat: : Elastic webbing+ No-sag Spring
- Back: Elastic Webbing
- Seat Cushion: Polyurethane Foam
- Back Cushion: Dacron Firer
- Made to order in Tobacco Leather

**3P - 3 Seat Sofa** 213W X 90H X 95D

Profile

**2P - 2 Seat Sofa** 160W X 90H X 95D

Chaise Unit (2PL +CSR)

(Available CSL)

232W X 90H X 95D

**1P - Armchair** 96W X 90H X 95D

**2pr - 2 Seater 1 Arm** (*2pl/l Available*) 137W X 90H X 47D

**AL - Armless Unit** 58W X 90H X 95D

**CSR - Chaise Unit Right** (Chaise Unit Left Available) 207W X 90H X 95D