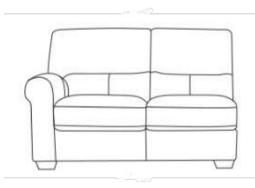

Profile

**2P - 2 Seat Sofa** 160W X 90H X 95D

Chaise Unit (2PL +CSR)

(Available CSL)

232W X 90H X 95D

**1P - Armchair** 96W X 90H X 95D

**2pr - 2 Seater 1 Arm** (*2pl/l Available*) 137W X 90H X 47D

**AL - Armless Unit** 58W X 90H X 95D