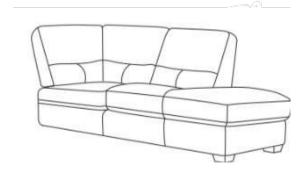

# Dante

The Dante is a comfortable sofa which is perfect for relaxing. This collection is guaranteed to give you supreme comfort in your living area. Made from Plywood and Solid wood allowing maximum comfort and a sturdy frame.

# Dante

- Frame: Plywood & Solid Wood
- Seat: : Elastic webbing+ No-sag Spring
- Back: Elastic Webbing
- Seat Cushion: Polyurethane Foam
- Back Cushion: Dacron Firer
- Made to order in Tobacco Leather

**3P - 3 Seat Sofa** 213W X 90H X 95D

**CSR - Chaise Unit Right** (Chaise Unit Left Available) 207W X 90H X 95D